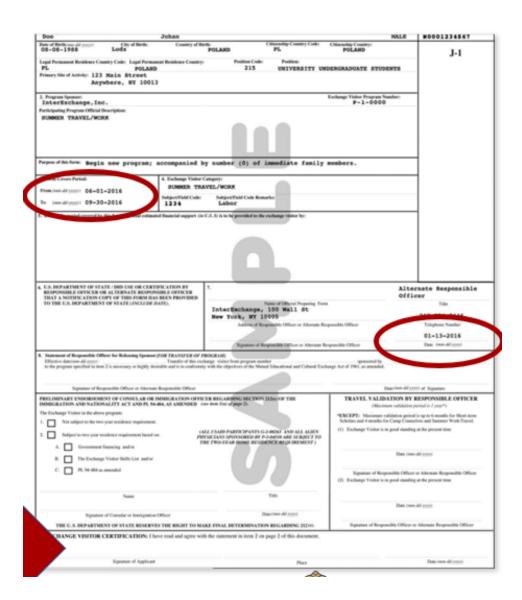

## DS-2019 Certificate of Eligibility for J-1 Status

- Form Issue Reason
  - Initial
- Program Start Date
  - January 25, 2021
  - Before January 2021 continuing student
- No electronic copies!
- Remarks about inperson instruction not required
- Print and sign in blue ink