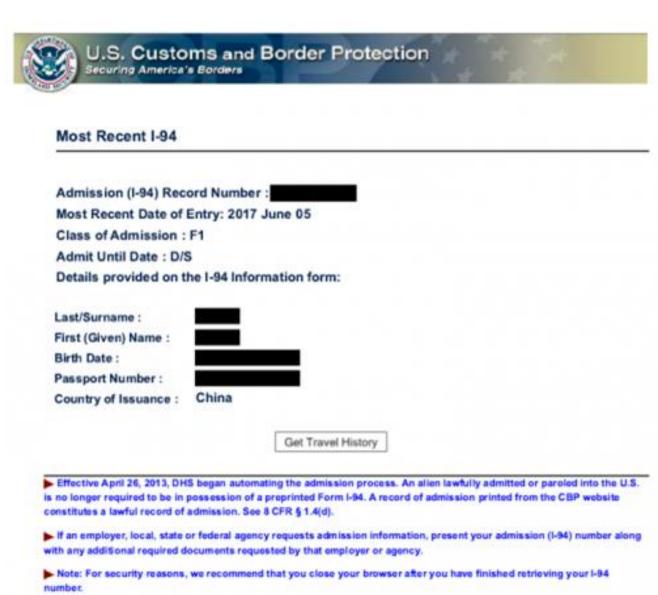

## I-94 Arrival/Departure Record

- U.S. Customs & Border Protection's (CBP) electronic record of student's entry to the U.S. by air or sea. If student travels by land to either Mexico or Canada, they will not have one.
- Class of admission should match I-20/DS-2019 and read F-1/J-1
- Must read F-1/J-1 to be eligible for full-time study and oncampus work.
- Admit Until Date should read D/S ("Duration of Status")
- D/S allows student to stay in the U.S. as long as I-20/DS-2019 is valid and are maintaining their F-1/J-1 visa status.