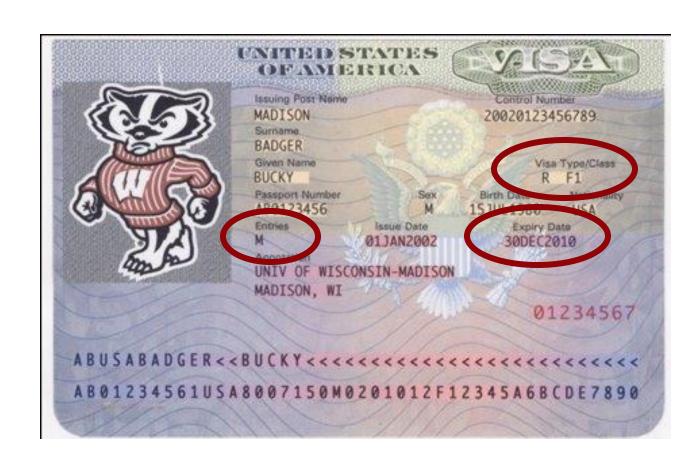

## Your eligibility to enter the U.S.

Visa Type: F-1 or J-1 / F-2 or J-2

(dependent)

Entries: M (multiple)

Expiration Date: Valid for entry with

supporting travel documents

Can expire while you are in the U.S.

Students from Canada and Bermuda do not need F/J visa