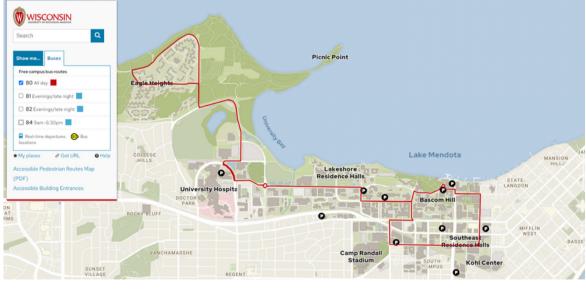

# **BUS SERVICES**

**Campus Bus** 

# The UW campus bus routes are fare-free for all riders

- Routes 80 and 84 provide daytime service
- Routes 80, 81, and 82 provide nighttime service

# **BUS SERVICES**

**Public Routines** 

# Check Metro Transit website <a href="mailto:cityofmadison.com/metro">cityofmadison.com/metro</a>

### For

- Routes& Schedules
- Stops
- Detours
- Paratransit