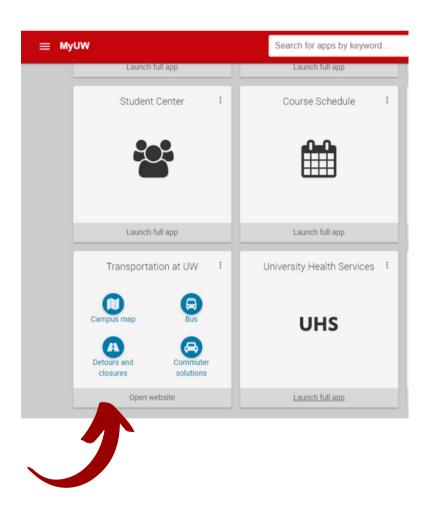

# **CAMPUS RESOURCE**

UW Transportation Services provides innovative transportation solutions that serve and support UW-Madison

# **PARKING**

View more information about parking on campus on transportation.wisc.edu
use the drop-down from "Parking"

open visitor parking stalls in campus garages.

> Check Current Availability

# COMMUTER SOLUTIONS

UW Transportation Services offers many commuter solutions for faculty, staff, and students to encourage use of active and alternative transportation methods.