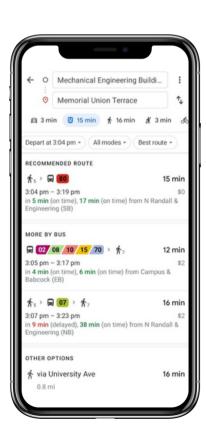

# PLAN YOUR TRIP

- Google Map
- Apple Map
- Waze
  - Live Traffic and Police

# **PLAN YOUR TRIP**