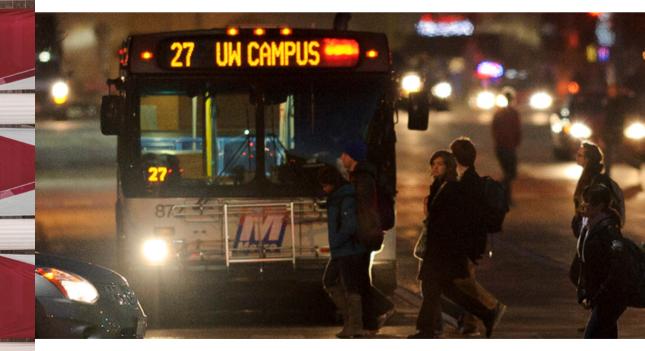

# **BUS SERVICES**

**Campus Bus** 

# The UW campus bus routes are fare-free for all riders

- Routes 80 and 84 provide daytime service
- Routes 80, 81, and 82 provide nighttime service

#### Campus Bus

All things bus! Fare-free campus buses are coordinated by Transportation Services.