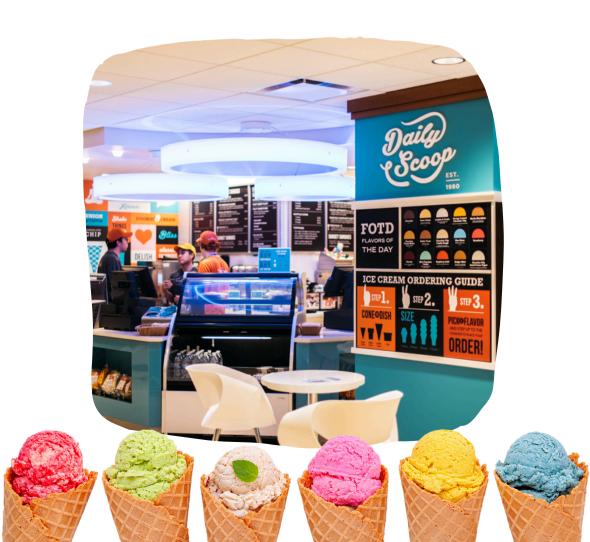

### MUST TRY IN MADISON

- Daily Scoop Ice cream
- Babcock Dairy Store
- Stella's Bakery
- Cheese curds Traditional Wisconsin Food
- Food Carts on State Street